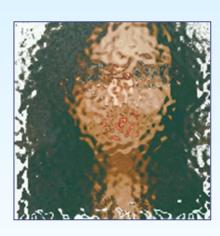

## Passport photograph

**Incomplete photo** 

Wrong size

**Wrong orientation** 

Blur/ Not clear/ Inappropriate pose