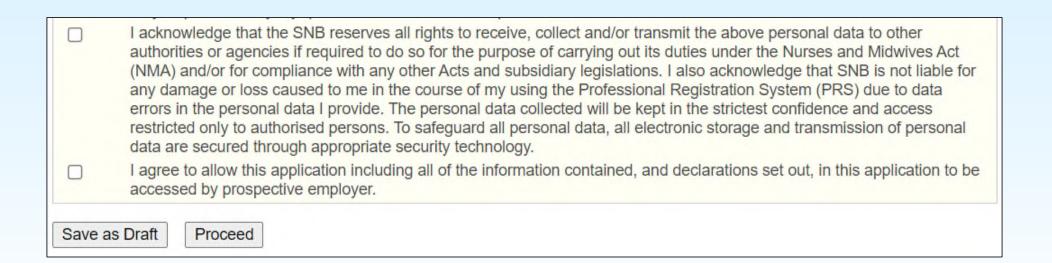

#### **DECLARATIONS BY APPLICANT**

#### **Declarations by Applicant**

|   | answer all questions. If you have answered "yes" to any of the questions, please provide full details in a separate document pad supporting documents at the "Documents" tab, where applicable.                                                                                                                                                                                                                                                                                                                                     |
|---|-------------------------------------------------------------------------------------------------------------------------------------------------------------------------------------------------------------------------------------------------------------------------------------------------------------------------------------------------------------------------------------------------------------------------------------------------------------------------------------------------------------------------------------|
| 1 | Have you been:                                                                                                                                                                                                                                                                                                                                                                                                                                                                                                                      |
|   | a) convicted by any court of law whether in Singapore or elsewhere, of any offences?                                                                                                                                                                                                                                                                                                                                                                                                                                                |
|   | ○ No ○ Yes                                                                                                                                                                                                                                                                                                                                                                                                                                                                                                                          |
|   | b) the subject of adverse finding(s) in proceedings before any professional body or tribunal whether in Singapore or<br>elsewhere?                                                                                                                                                                                                                                                                                                                                                                                                  |
|   | ○ No ○ Yes                                                                                                                                                                                                                                                                                                                                                                                                                                                                                                                          |
| 2 | Are you currently or have you ever been the subject of any proceedings, inquiry or investigation, by any authority/institution (including educational institution*), professional or regulatory body, licensing or health authority, the police, or any other law enforcement agency, in Singapore or elsewhere, the subject matter of which may give rise to concerns relating to professional misconduct, your professionalism and/or your behaviour which may affect your suitability and fitness to practise in the profession? |
|   | *examples of concerns that could arise during your education include cheating, plagiarism, theft, falsifying documents, reports or records, assault, harassment and drug or sexual offences                                                                                                                                                                                                                                                                                                                                         |
|   | ○ No ○ Yes                                                                                                                                                                                                                                                                                                                                                                                                                                                                                                                          |
| 3 | Are you currently or have you ever been the subject of an inquiry or proceedings by a professional body, Health Authority or court of law in Singapore or elsewhere, involving or relating to any physical or mental illness suffered by you?                                                                                                                                                                                                                                                                                       |
|   | ○ No ○ Yes                                                                                                                                                                                                                                                                                                                                                                                                                                                                                                                          |
| 4 | Have you ever suffered or are you suffering from any physical or mental illness or any other condition which may impair your fitness to practise as a nurse/midwife?                                                                                                                                                                                                                                                                                                                                                                |
|   | ○ No ○ Yes                                                                                                                                                                                                                                                                                                                                                                                                                                                                                                                          |

## **DECLARATIONS BY APPLICANT**

| 5 | Are you currently undergoing psychiatric treatment?  ○ No ○ Yes                                                                                                                                                                                                                                                                                                                                                                                                                                                                                                                                                                                                   |  |  |  |
|---|-------------------------------------------------------------------------------------------------------------------------------------------------------------------------------------------------------------------------------------------------------------------------------------------------------------------------------------------------------------------------------------------------------------------------------------------------------------------------------------------------------------------------------------------------------------------------------------------------------------------------------------------------------------------|--|--|--|
| 6 | Have you ever applied for registration with SNB?                                                                                                                                                                                                                                                                                                                                                                                                                                                                                                                                                                                                                  |  |  |  |
|   | ○ No ○ Yes                                                                                                                                                                                                                                                                                                                                                                                                                                                                                                                                                                                                                                                        |  |  |  |
| 7 | If you are performing Exposure Prone Procedures (EPP) (Annexes), it is MOH's policy that you should know your BBD status due to the risk of transmission during such procedures. All healthcare workers who have been diagnosed with BBD should declare their status to their respective Professional Boards/ Councils. Healthcare workers with BBD should not perform EPP.                                                                                                                                                                                                                                                                                       |  |  |  |
|   | a) Are you practising any exposure prone procedures (EPP)?                                                                                                                                                                                                                                                                                                                                                                                                                                                                                                                                                                                                        |  |  |  |
|   | ○ No ○ Yes                                                                                                                                                                                                                                                                                                                                                                                                                                                                                                                                                                                                                                                        |  |  |  |
|   | <ul> <li>b) Are you aware that you are a carrier of any blood-borne diseases (BBD) such as Hep B, Hep C or HIV?</li> <li>(Please select "Yes" only if you are carrier of BBD)</li> </ul>                                                                                                                                                                                                                                                                                                                                                                                                                                                                          |  |  |  |
|   | ○ No ○ Yes                                                                                                                                                                                                                                                                                                                                                                                                                                                                                                                                                                                                                                                        |  |  |  |
|   | I declare that the particulars stated in this application and the documents attached are true, correct and complete and the information contained herein remains true, correct and complete to date. I undertake to inform SNB of any data discrepancy (e.g. inaccurate/outdated data) and I am aware that I may be asked to provide more information to the SNB, if necessary. To the best of my knowledge and belief, I have not withheld any material fact.                                                                                                                                                                                                    |  |  |  |
|   | knowledge that the SNB reserves all rights to withhold registration or to remove my name from the appropriate register for take any action it deems fit, if any of the above information or documents tendered are subsequently found to be e. I am aware that I may be liable to be prosecuted under section 30(a) of the Nurses and Midwives Act (NMA) for wingly making any false or fraudulent declaration or representation, whether in writing or otherwise to the SNB. I also erstand and give my consent for the SNB to make any enquiries or to obtain any information & documents which it require to verify my qualifications and fitness to practise. |  |  |  |