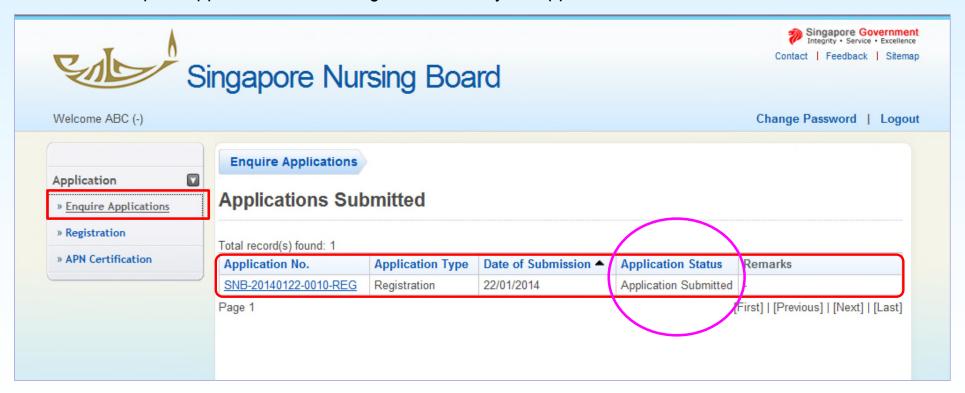

#### "Enquire Application"

• Select "Enquire Application" if checking the status of your application.