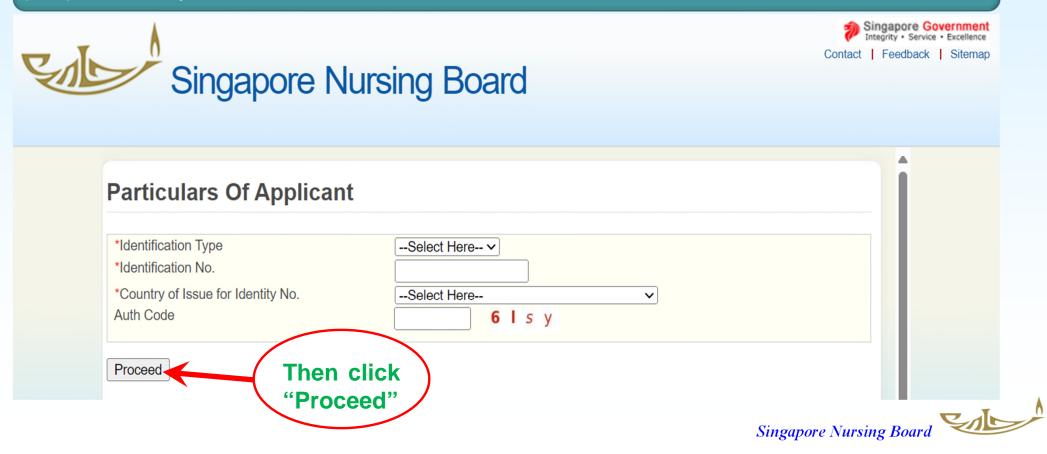

#### **Application For Registration/ Enrolment**

2) Complete Your Particulars: Please ensure that you have entered your name as it appears on your NRIC or passport and that you have entered a valid email address.