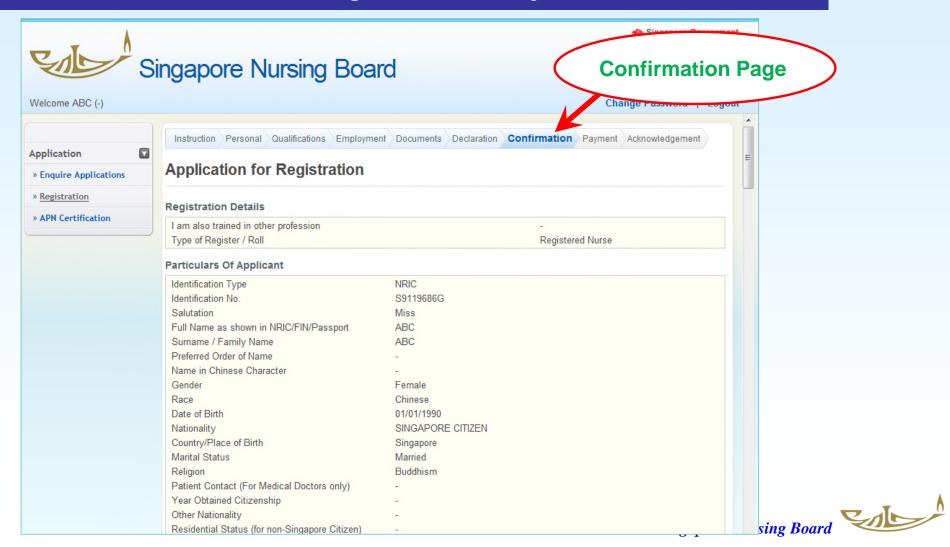

|  |  |  |
|   | knowledge that the SNB reserves all rights to withhold registration or to remove my name from the appropriate register for take any action it deems fit, if any of the above information or documents tendered are subsequently found to be e. I am aware that I may be liable to be prosecuted under section 30(a) of the Nurses and Midwives Act (NMA) for wingly making any false or fraudulent declaration or representation, whether in writing or otherwise to the SNB. I also erstand and give my consent for the SNB to make any enquiries or to obtain any information & documents which it require to verify my qualifications and fitness to practise. |  |  |  |

#### **DECLARATIONS BY APPLICANT**



## **Confirmation Page – Confirm your details**



## **Application For Registration/Enrolment**



#### **TOTAL FEES**

|    |                                  | EN   | RN           |
|----|----------------------------------|------|--------------|
| 1) | Application Fee (online payment) | \$30 | \$30         |
| 2) | Enrolment/ Registration Fee*     | \$30 | \$30         |
| 3) | Practising Certificate (PC) Fee* | \$35 | \$55         |
|    | TOTAL                            | \$95 | <b>\$115</b> |

<sup>\*</sup> Enrolment/ Registration Fee and PC Fee are to be paid only upon approval.



#### **Application For Registration**



#### "Enquire Application"

• Select "Enquire Application" if checking the status of your application.



#### **Draft Applications**

Draft applications can be retrieved at any time using the same login ID and