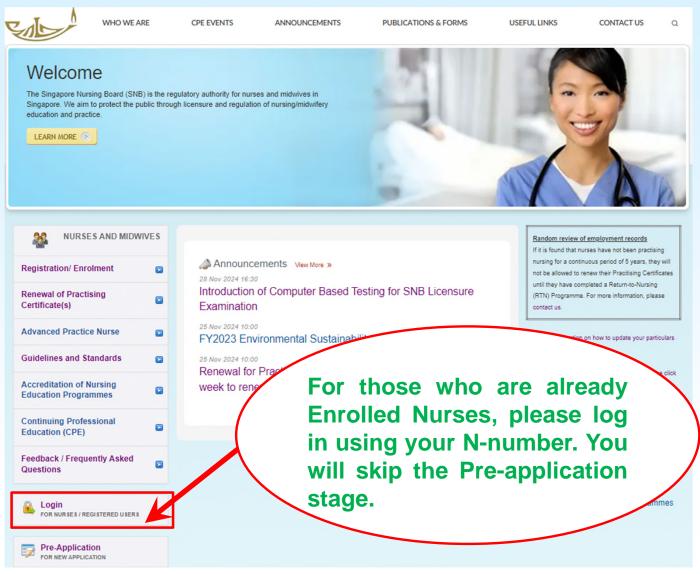

#### Note:

- a) From 15 Jan 2017, all new applicants who are Singapore citizens or PRs must login using SingPass with 2FA.
- b) All other Foreigners: Employer HR can apply on your behalf

#### **Login to SNB Account Via SingPass**

 Foreign RN / EN to apply for SingPass after receiving your workpass. Please visit www.singpass.gov.sg for more details on activating your SingPass login.

Singapore Nursing Board