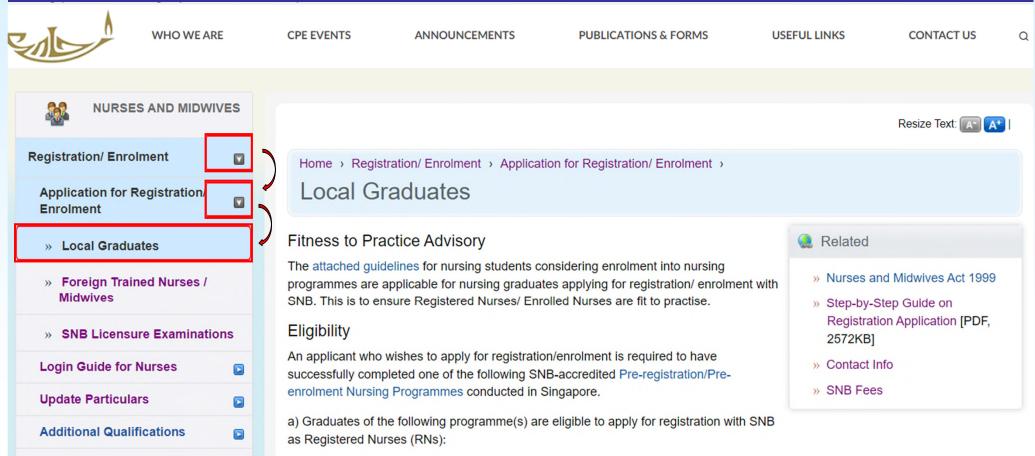

# Applying for Nursing Registration and Enrolment

## Application for Registration/ Enrolment

## Instructions on How to Apply For Registration