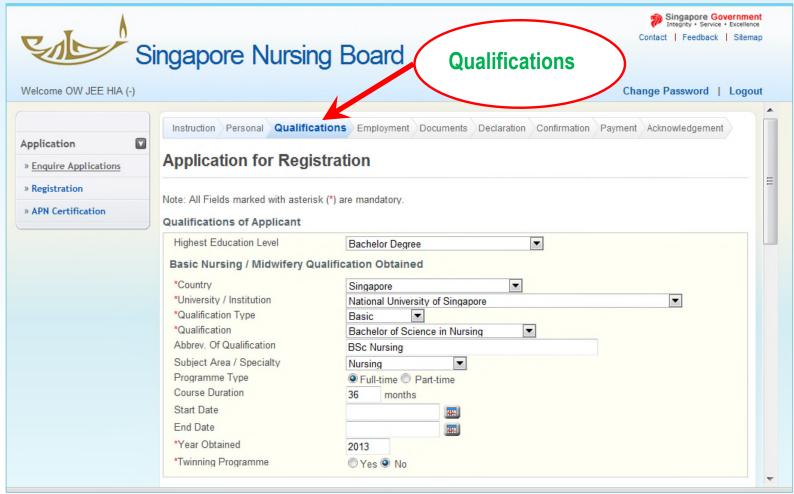

our workpass. Please visit www.singpass.gov.sg for more details on activating your SingPass login.

Singapore Nursing Board

### **Application For Registration/Enrolment**



- Select "Enquire Application" if checking the status of your application or to retrieve "Draft Application".
- Select "Registration" when applying for Enrolment/Registration as Enrolled Nurse/Registered Nurse.



#### **Application For Registration/Enrolment**

7) Application is launched. Complete all required questions and submit relevant documents:



Singapore Nursing Board

#### **Application For Registration/ Enrolment**

8) Select the correct Type of Register.

Type of Register: Registered Nurse for NUS, NYP, NP graduates

Type of Register : Enrolled Nurse for ITE graduates





#### **Qualification Details**





## **Employment Details**





#### **Completing Your Employment Details**

- 1) If you do not have an offer of employment, please select "Residing in Singapore but not working" and then select your reasons for not working. Update this information for both "Current Employment" and "Proposed Employment". There is no need to update "Principal Place of Practice".
- 2) If you have an offer of employment,
  - a) for "Current Employment", please select "Residing in Singapore but not working" and then select your reasons for not working.
  - b) For both "Proposed Employer" and "Principal Place of Practice" sections, please provide your prospective employer details.
    - (Date Joined is not mandatory)



## **Activity Status as a Nurse**

| Activity Status                        | Description