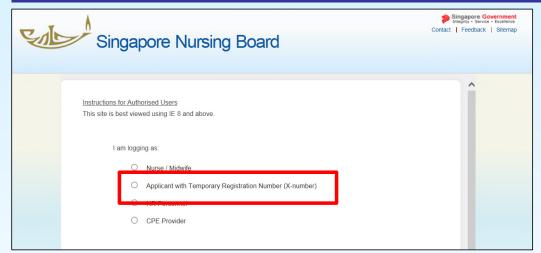

#### For SingPass users

<u>1</u>.

Select login as "Applicant with Temporary Registration Number (X-number)"

**2**: Click on the icon "For Individual Users"