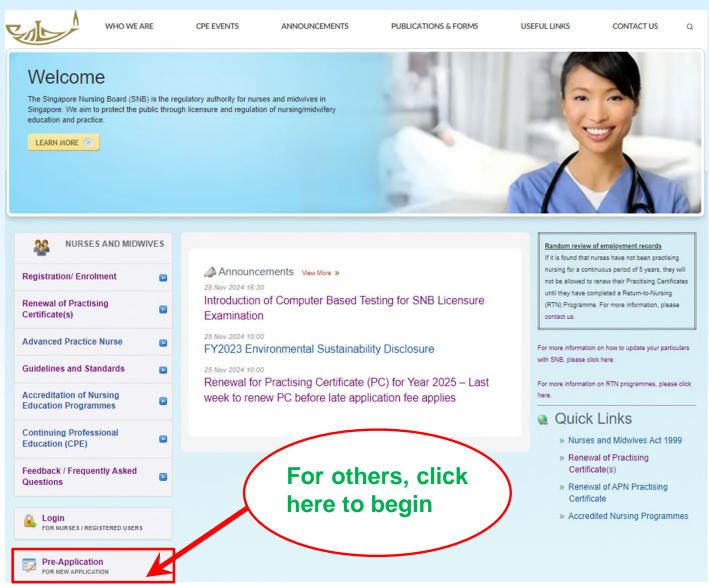

#### Note:

- a) From 15 Jan 2017, all new applicants who are Singapore citizens or PRs must login using SingPass with 2FA.
- b) All other Foreigners: Employer HR can apply on your behalf