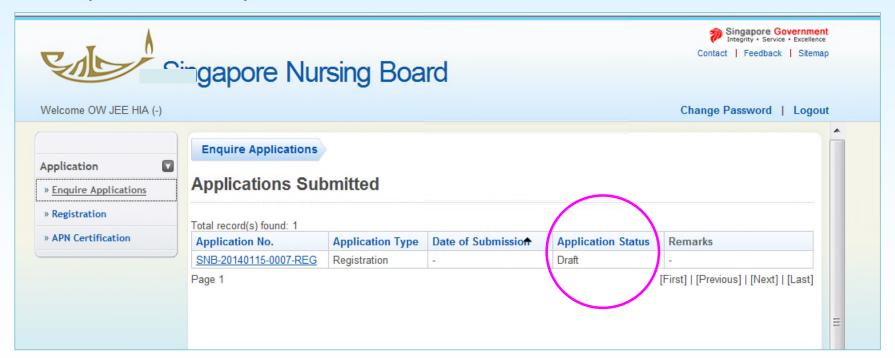

#### **Draft Applications**

Draft applications can be retrieved at any time using the same login ID and password. Draft applications are only available for 60 days.