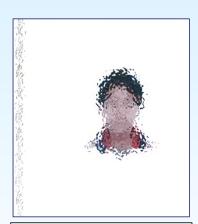

## Passport photograph

**Incomplete photo** 

Wrong size

**Wrong orientation** 

Blur/ Not clear/ Inappropriate pose