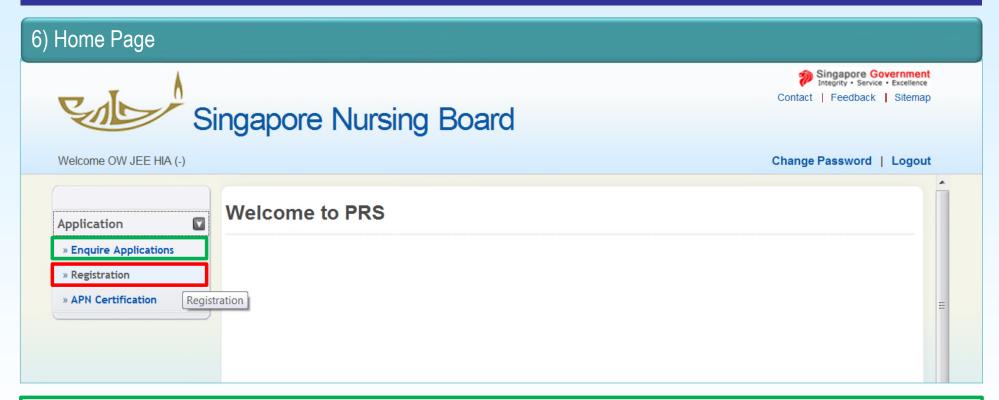

### **Application For Registration/Enrolment**

- Select "Enquire Application" if checking the status of your application or to retrieve "Draft Application".
- Select "Registration" when applying for Enrolment/Registration as Enrolled Nurse/Registered Nurse.