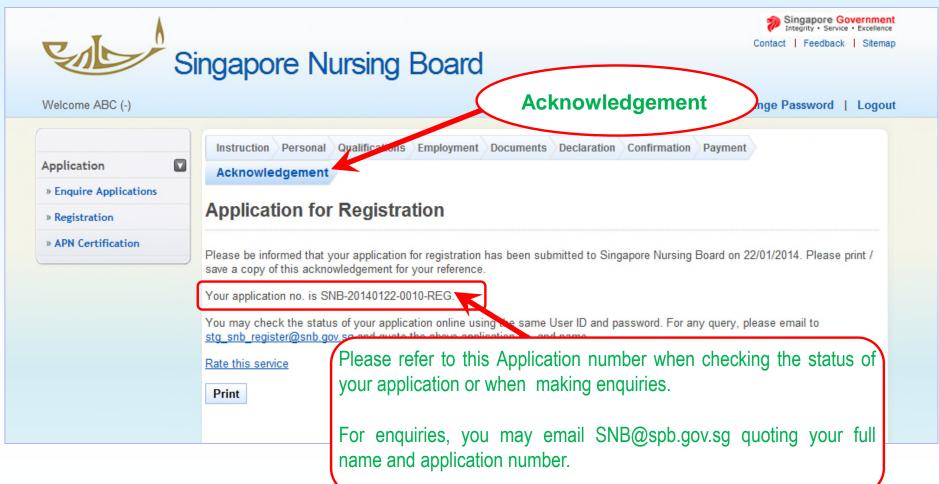

#### **SNB's contact information**

Singapore Nursing Board

Website: www.snb.gov.sg

Email: SNB@spb.gov.sg

Official (Closed) Non-sensitive

#