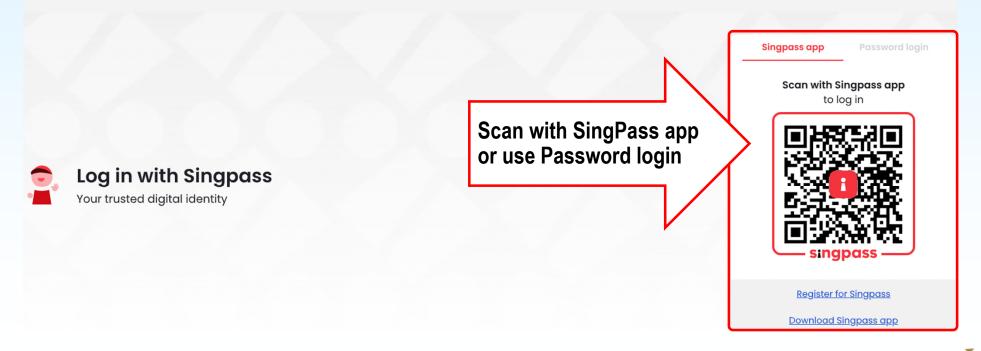

r SingPass to continue with your application

Login here with

Rate this service

Print

#### Note:

- a) From 15 Jan 2017, all new applicants who are Singapore citizens or PRs must login using SingPass with 2FA.
- b) All other Foreigners: Employer HR can apply on your behalf



#### For SingPass users



<u>1</u>.

Select login as "Applicant with Temporary Registration Number (X-number)"

**2**: Click on the icon "For Individual Users"





# 3: Login with your SingPass app

#### singpass

#### Beware of scam calls, SMS or emails ^

We were alerted to users receiving calls informing them of an urgent Singpass account termination. This call is a scam and not from Singpass. Please do not follow the instructions or respond to the scammer. Call the Singpass hotline to report it immediately.



#### **Login to SNB Account Via SingPass**



 Foreign RN / EN to apply for SingPass after receiving your workpass. Please visit www.singpass.gov.sg for more details on activating your SingPass login.

Singapore Nursing Board

### **Application For Registration/Enrolment**



- Select "Enquire Application" if checking the status of your application or to retrieve "Draft Application".
- Select "Registration" when applying for Enrolment/Registration as Enrolled Nurse/Registered Nurse.



#### **Application For Registration/Enrolment**

7) Application is launched. Complete all required questions and submit relevant documents:



Singapore Nursing Board

#### **Application For Registration/ Enrolment**

8) Select the correct Type of Register.

Type of Register: Registered Nurse for NUS, NYP,