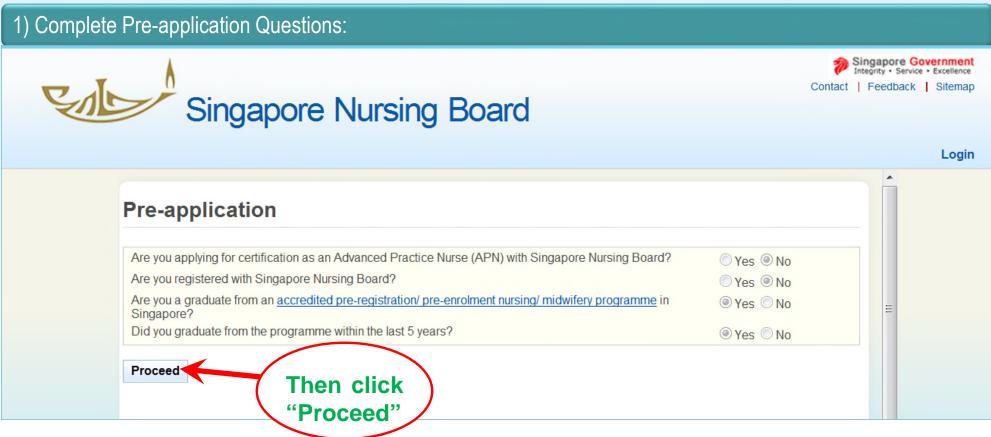

# Applying for Nursing Registration and Enrolment





## Application for Registration/ Enrolment

## Instructions on How to Apply For Registration





#### Official (Closed) Non-sensitive



#### Official (Closed) Non-sensitive



## **Application For Registration/ Enrolment**





#### **Application For Registration/ Enrolment**

2) Complete Your Particulars: Please ensure that you have entered your name as it appears on your NRIC or passport and that you have entered a valid email address.





## Singapore Nursing Board

Singapore Government Integrity • Service • Excellence

Contact | Feedback | Sitemap

#### **Acknowledgement for Pre-application**

Please note that your Temporary Registration Number is as follows:

**Temporary Registration Number** 

XN021604

Please print / save this page for your reference. Do quote this Temporary Registration Number when enquiring about the progress of your application

Please click "SingPass" icon to login using your SingPass to continue with your application

Login here with

Rate this service

Print

#### Note:

- a) Fr