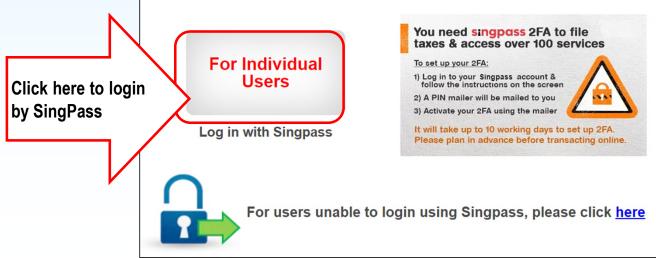

Please click "SingPass" icon to login using your SingPass to continue with your application

Login here with

Rate this service

Print

#### Note:

- a) From 15 Jan 2017, all new applicants who are Singapore citizens or PRs must login using SingPass with 2FA.
- b) All other Foreigners: Employer HR can apply on your behalf