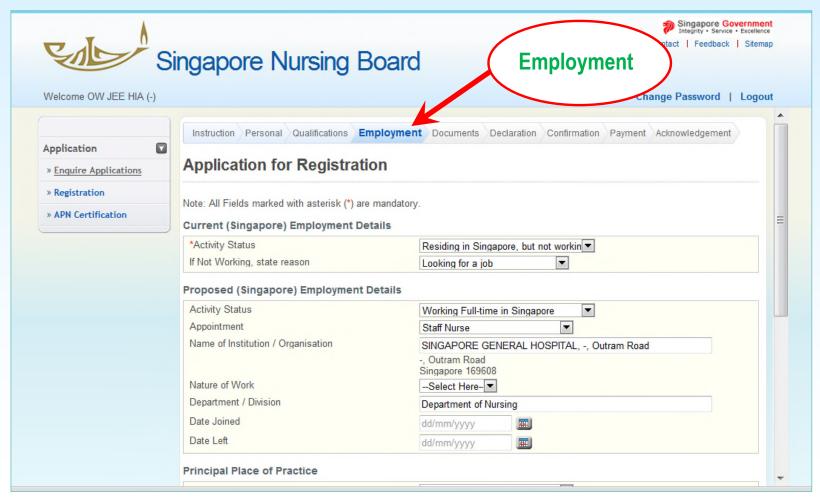

## **Employment Details**

#### **Completing Your Employment Details**

- 1) If you do not have an offer of employment, please select "Residing in Singapore but not working" and then select your reasons for not working. Update this information for both "Current Employment" and "Proposed Employment". There is no need to update "Principal Place of Practice".
- 2) If you have an offer of employment,
  - a) for "Current Employment", please select "Residing in Singapore but not working" and then select your reasons for not working.
  - b) For both "Proposed Employer" and "Principal Place of Practice" sections, please provide your prospective employer details.
    - (Date Joined is not mandatory)

## **Activity Status as a Nurse**

| Activity Status                        | Description                                                                                               |
|----------------------------------------|-----------------------------------------------------------------------------------------------------------|
| Working Full-time in Singapore         | Working Full-time in Singapore as a Nurse/Midwife or in a position that requires a trained Nurse/Midwife. |
| Working Part-time in Singapore         | Working Part-time in Singapore as a Nurse/Midwife or in a position that requires a trained Nurse/Midwife. |
| Working in other fields in Singapore   | Working in a non-nursing position in Singapore either in Healthcare or non-Healthcare related places      |
| Residing in Singapore, but not working | Residing in Singapore but not working.                                                                    |
| Working Full-time Overseas             | Working Full-time Overseas as a Nurse/Midwife or in a position that requires a trained Nurse/Midwife.     |
| Working Part-time Overseas             | Working Part-time Overseas as a Nurse/Midwife or in a position that requires a trained Nurse/Midwife.     |
| Working in other fields Overseas       | Working in a non-nursing position Overseas either in Healthcare or non-Healthcare related places          |
| Residing Overseas, but not working     | Residing Overseas but not working.                                                                        |