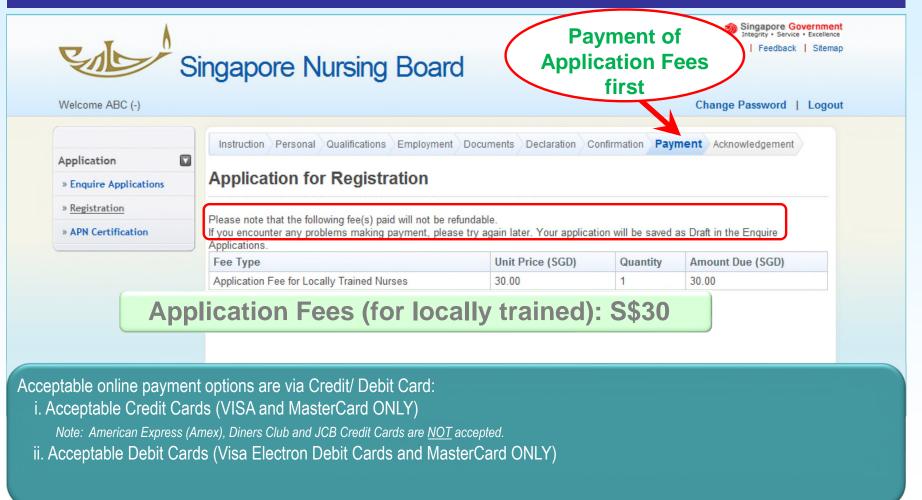

#### **TOTAL FEES**

|    |                                  | EN   | RN           |
|----|----------------------------------|------|--------------|
| 1) | Application Fee (online payment) | \$30 | \$30         |
| 2) | Enrolment/ Registration Fee*     | \$30 | \$30         |
| 3) | Practising Certificate (PC) Fee* | \$35 | \$55         |
|    | TOTAL                            | \$95 | <b>\$115</b> |

<sup>\*</sup> Enrolment/ Registration Fee and PC Fee are to be paid only upon approval.