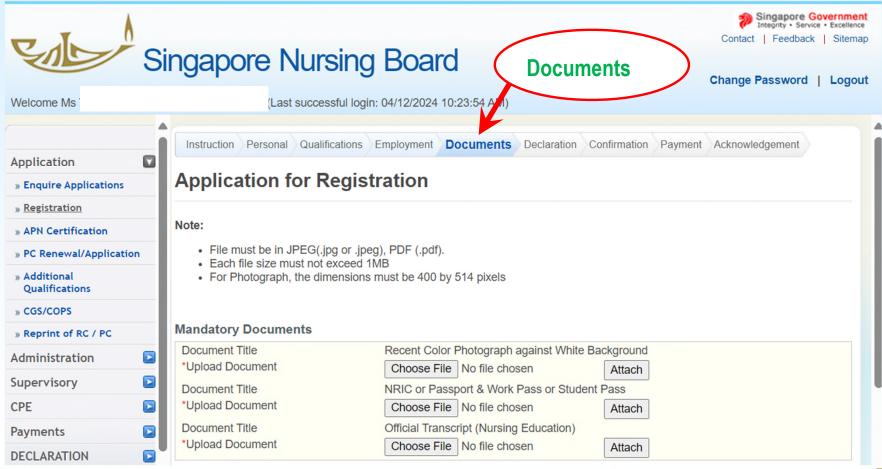

#### **Submission of Your Documents**

#### **Documents Required**

- a) Passport photograph (must meet requirements)
- b) NRIC
- b) For non-Singaporean/ Singapore PR: Student Pass/Fin No. and Passport is required
- c) Transcript of Nursing Education from Education Institution

#### Note:

- 1) Photographs must be 400 x 514 pixels.
- 2) Direct colour-scanned documents of at least 300 dpi are preferred. Grayscale copies (at least 300 dpi) are also acceptable.
- 3) Copies of documents submitted must be clear and all pages of documents must be seen and not cropped.
- 4) Each document must be within 1 MB. If size exceed this, please scan this in a lower resolution. Otherwise, you may upload documents separately and to tag each document correctly, e.g. "Training Transcript-1", "Training Transcript-2" etc.