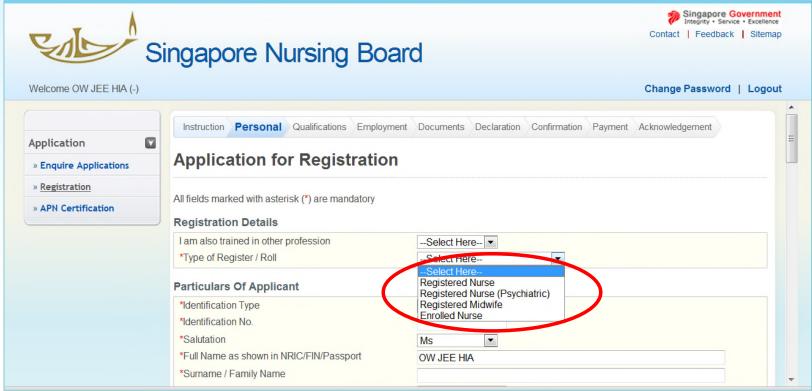

#### **Application For Registration/ Enrolment**

8) Select the correct Type of Register.

Type of Register: Registered Nurse for NUS, NYP, NP graduates

Type of Register : Enrolled Nurse for ITE graduates