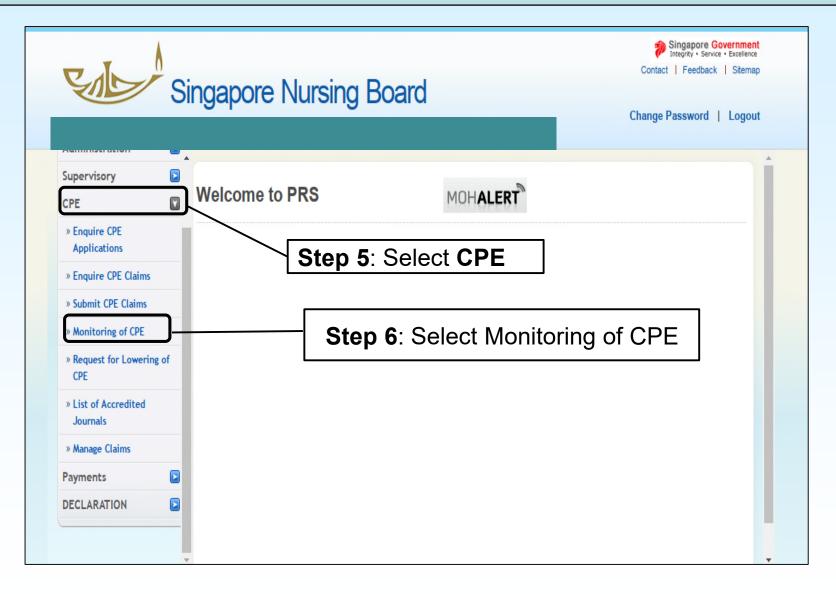

### Once logged in, go to CPE tab/page on the right-hand side

# On Monitoring of CPE page, select **Detailed Report for Current QP**

| Application 💽                    | Monitoring of CPE Points                |  |
|----------------------------------|-----------------------------------------|--|
| Administration                   | Detailed Report for Current QP          |  |
| Supervisory 💽                    | Detailed Report for Previous QP         |  |
| CPE 🖸                            | History Report                          |  |
| » Enquire CPE<br>Applications    | List of Past Activities within a Period |  |
| » Enquire CPE Claims             |                                         |  |
| » Submit CPE Claims              |                                         |  |
| » Monitoring of CPE              |                                         |  |
| » Request for Lowering of<br>CPE |                                         |  |
| » List of Accredited<br>Journals |                                         |  |
| » Manage Claims                  |                                         |  |
| Payments 💽                       |                                         |  |
| DECLARATION                      |                                         |  |
|                                  |                                         |  |
|                                  |                                         |  |