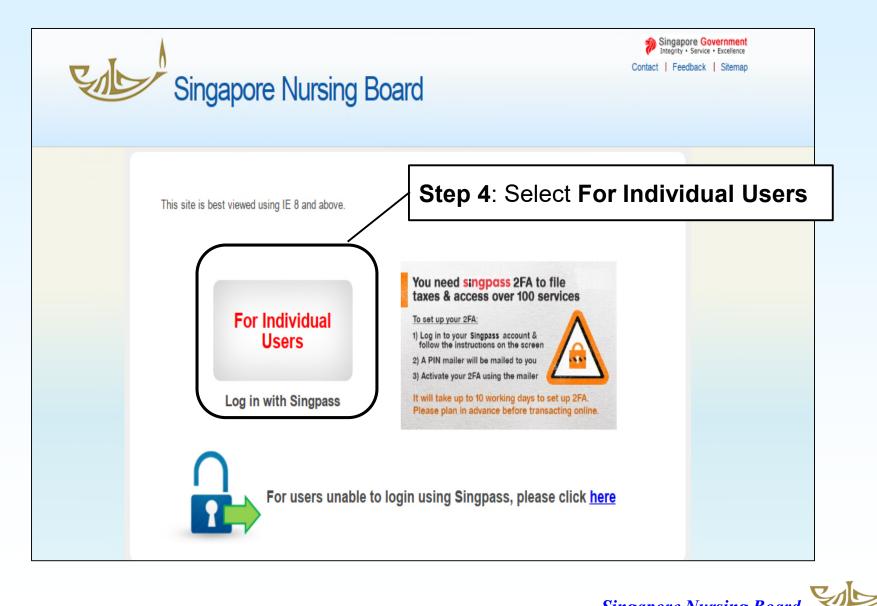

e Nursir             | ng Board                         |
|-------------------------|-------------------------|----------------------------------|
| Instructions for Author |                         |                                  |
| I am loggir             | ng as:                  | Step 3: Select Nurse/ Midwife    |
| $\bigcirc$              | Nurse / Midwife         | Step 5. Select Nulser Mildwile   |
| 0                       | Applicant with Temporar | y Registration Number (X-number) |
| 0                       | HR Personnel            |                                  |
| 0                       | CPE Provider            |                                  |
|                         |                         |                                  |



#### Log in with Singpass



Singapore Nursing Board

### Once logged in, go to CPE tab/page on the right-hand side





# On Monitoring of CPE page, select **Detailed Report for Current QP**

| Application 💽                    | Monitoring of CPE Points                |  |
|----------------------------------|-----------------------------------------|--|
| Administration                   | Detailed Report for Current QP          |  |
| Supervisory 💽                    | Detailed Report for Previous QP         |  |
| CPE 🖸                            | History Report                          |  |
| » Enquire CPE<br>Applications    | List of Past Activities within a Period |  |
| » Enquire CPE Claims             |                                         |  |
| » Submit CPE Claims              |