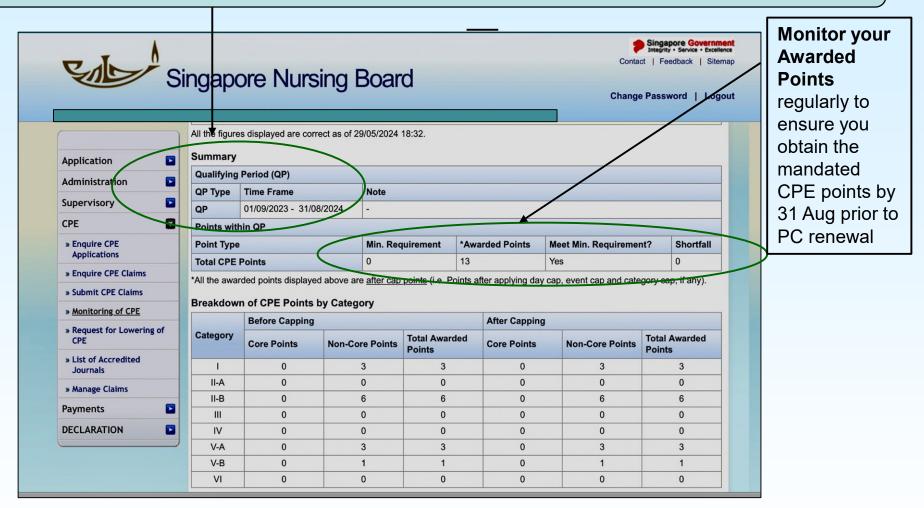

## **Summary & Detailed Report for Current QP**

**NB:** As we are in Pre-Mandatory Phase, "Min. Requirement" will be 0 "Meet Min. Requirement?" will be "Yes" "Shortfall will be 0